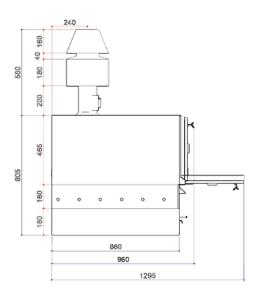

TECHNICAL INFORMATION

Josper charcoal daily consumption

Oven capacity in GN trays (per grill rack)

Recommended installation height

BUNDLES: SIZES AND WEIGHTS

Clearance with other cooking equipment

Fire up time<sup>1</sup>

40 min average

242.5 lb average

572 °F to 662 °F

2 x GN 1/1 + 2 x GN 1/2

from floor level

39,8 x 39,8 x 37,8 in

ESSORIES

9 h

8 hp

22 in

4 in

2060 cfm

0.49 oz/s

35 lb to 44 lb average

A continual improvement process may require us to change specifications without any notice. Revised June 2012.

Sizes bundle 1 1010 x 1010 x 960 mm

Ovens' sizes and weights are to be considered with the standard accessories and packing.

JOSPER S.A. Montpalau 1-3 08397 Pineda de Mar - Barcelona - SPAIN T +34 93 767 15 16 josper@josper.es