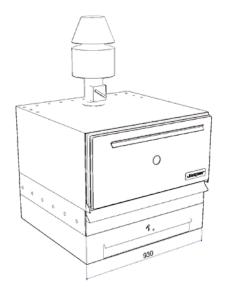

14 g/s

550 mm

100 mm

3500 m³/h

16 to 20 kg average

| INCLUDED ACCESSORIES   | OPTIONAL ACCESSORI       |
|------------------------|--------------------------|
| Smoke outlet vent      | Extra cooking grill rack |
| One cooking grill rack | Firebreak                |
| Charcoal grates        | Firebreak's hat          |
| Josper tongs           | Cookware <sup>4</sup>    |
| Bristle brush          | Tray support             |
| Poker                  | Below cabinet            |
| Ash hatch and handle   |                          |
| Ash pan                |                          |
|                        |                          |